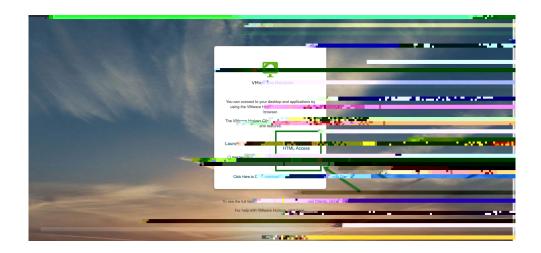

## Connecting to the Remote Desktop Server using browser

Open your web browser and go to apps.wilmu.edu. Once there you will be greeted by this screen:

Click on "VMware Horizon HTML Access" and you will be redirected to a WilmU sign in page where you will need to enter your full email and password.